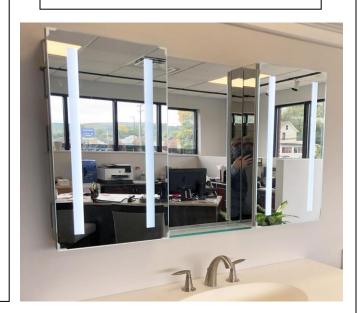

# **MEDICINE CABINET**

MODEL#: VEN 6636/21-24-21-1

# **VENUS COLLECTION**

### **FEATURES:**

- TWO 21X36" LED CABINETS, ONE 24X36" CENTER
  STATIONARY MIRROR (W/ GLASS SHELF ASSEMBLY FOR SURFACE APPLICATIONS ONLY).
- FOUR ADJUSTABLE 3/8" THICK HIGH POLISHED GLASS SHELVES.
  BEHIND DOOR OF EACH CABINET.
- SHELVING WITH LOCKDOWN MECHANISM (NO HOLES IN CABINET).
- 6000K, 3300 LUMENS.
- 165-DEGREE PROPRIETARY SOFT CLOSE HEAVY DUTY HINGES.
- FULL GASKET BEHIND DOOR.
- HIGH RESOLUTION SILVER PLATE GLASS MIRRORS FRONT, BACK OF DOOR AND BACK WALL.
- BACK WALL MIRROR FULLY SEALED.
- PACKED IN FOUR WALL (FOLDED DOUBLE WALL) CORRUGATION.

### **MIRROR FINISHES:**

• FLAT POLISHED EDGE

OVERALL SIZE DIMENSION: 66" WIDE X 36" HIGH X 5 3/16" DEEP

ROUGH OPENING DIMENSION (EACH CABINET): 20 3/8" WIDE X 35 3/8"

HIGH X 4" DEEP

**DOOR THICKNESS: 13/16"** 